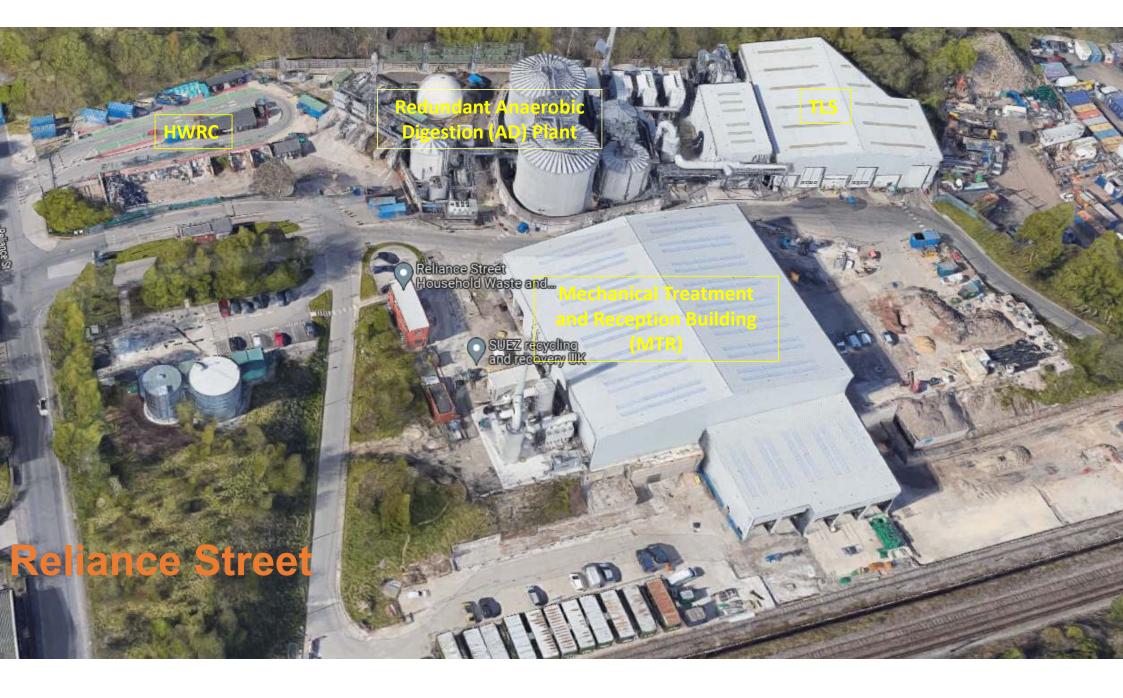

### Reliance Street HWRC

greatermanchester-ca.gov.uk

🥑 @greatermcr

Gereatermcr

#### Background and site restrictions

- Older asset, not previously developed,
- Small footprint,
- · Restrictive access,
- Limited recycling ability
- Limited traffic volumes and local impact
- Operational disruption