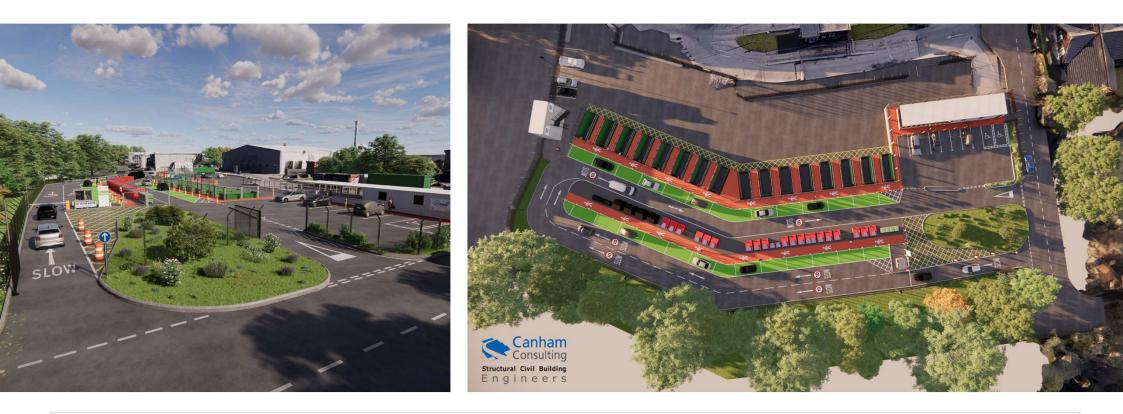

### Reliance Street HWRC

greatermanchester-ca.gov.uk

🥑 @greatermcr

Gereatermcr

#### Background and site restrictions

- Older asset, not previously developed,
- Small footprint,
- · Restrictive access,
- Limited recycling ability
- Limited traffic volumes and local impact
- Operational disruption

**Current Position** 

- Planning decision granted in February 2023
  - Enabling works and service disconnections actioned Jan May 2023
  - Anaerobic Digestion (AD) tanks and equipment demolition May July 2023
  - Ground Investigations Geotechnical review
  - Finalisation of design and specification

## Demolition

- Phase 1 Complete
- Phase 2 Ongoing (completed July- August)

- Conclude demolition
- Complete design and specification
- Procurement and contractor appointment
- Planning conditions Pre-commencement
- Construction Target start mid- March 24